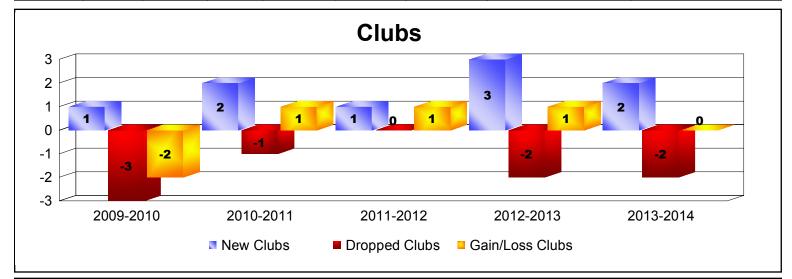

District LC 1

As of June 2014 Cumulative

| Year      | New<br>Clubs | Dropped<br>Clubs | Gain/<br>Loss<br>Clubs | New<br>Members | Charter<br>Members | Reinstate<br>Members | Transfer<br>Members | Total<br>Member<br>Added | Total<br>Members<br>Dropped | Gain/<br>Loss<br>Members |
|-----------|--------------|------------------|------------------------|----------------|--------------------|----------------------|---------------------|--------------------------|-----------------------------|--------------------------|
| 2009-2010 | 1            | -3               | -2                     | 134            | 29                 | 4                    | 9                   | 176                      | -197                        | -21                      |
| 2010-2011 | 2            | -1               | 1                      | 136            | 41                 | 8                    | 9                   | 194                      | -195                        | -1                       |
| 2011-2012 | 1            | 0                | 1                      | 186            | 29                 | 4                    | 8                   | 227                      | -222                        | 5                        |
| 2012-2013 | 3            | -2               | 1                      | 128            | 66                 | 4                    | 9                   | 207                      | -247                        | -40                      |
| 2013-2014 | 2            | -2               | 0                      | 170            | 44                 | 6                    | 21                  | 241                      | -251                        | -10                      |
| Average   | 2            | -2               | 0                      | 151            | 42                 | 5                    | 11                  | 209                      | -222                        | -13                      |