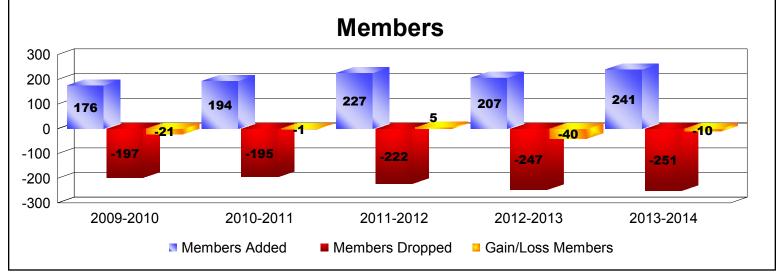

District LC 1

As of June 2014 Cumulative

| Year      | New<br>Clubs | Dropped<br>Clubs | Gain/<br>Loss<br>Clubs | New<br>Members | Charter<br>Members | Reinstate<br>Members | Transfer<br>Members | Total<br>Member<br>Added | Total<br>Members<br>Dropped | Gain/<br>Loss<br>Members |
|-----------|--------------|------------------|------------------------|----------------|--------------------|----------------------|---------------------|--------------------------|-----------------------------|--------------------------|
| 2009-2010 | 1            | -3               | -2                     | 134            | 29                 | 4                    | 9                   | 176                      | -197                        | -21                      |
| 2010-2011 | 2            | -1               | 1                      | 136            | 41                 | 8                    | 9                   | 194                      | -195                        | -1                       |
| 2011-2012 | 1            | 0                | 1                      | 186            | 29                 | 4                    | 8                   | 227                      | -222                        | 5                        |
| 2012-2013 | 3            | -2               | 1                      | 128            | 66                 | 4                    | 9                   | 207                      | -247                        | -40                      |
| 2013-2014 | 2            | -2               | 0                      | 170            | 44                 | 6                    | 21                  | 241                      | -251                        | -10                      |
| Average   | 2            | -2               | 0                      | 151            | 42                 | 5                    | 11                  | 209                      | -222                        | -13                      |